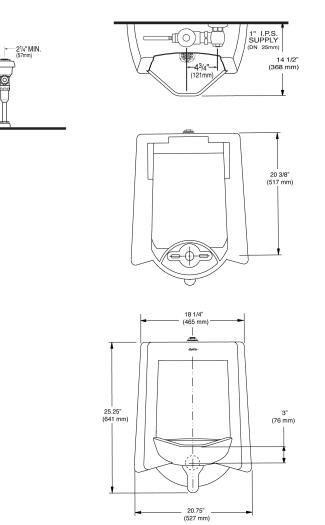

### DETAILS

- Flush Volume: 0.125 gpf (0.5 Lpf)
- Nominal Dimensions: 14 <sup>1</sup>/<sub>2</sub>" × 20 <sup>3</sup>/<sub>4</sub>" × 25 <sup>1</sup>/<sub>4</sub>" (368 × 527 × 641mm)

# **ROUGH-IN**

Sloan 10500 Seymour Ave, Franklin Park, IL 60131 Phone: 800.982.5839 • Fax: 800.447.8329 • sloan.com